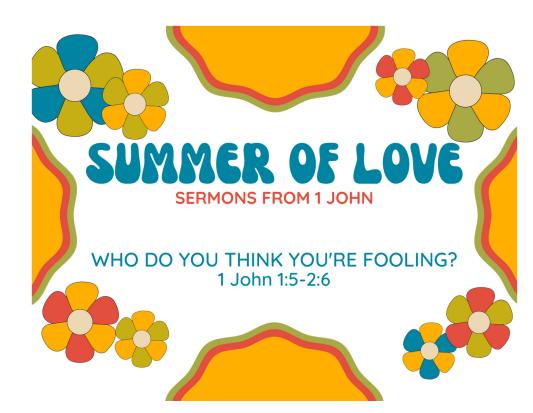

Hymn 185 "Jesus! What a Friend for Sinners" HYFRYDOL Stanzas 1, 2, & 5

On the final stanza, the children are invited to FirstKids Worship.

Message "Who Do You Think You're Fooling?" Senior Pastor
1 John 1:5 - 2:6
Page 1398 in pew Bible